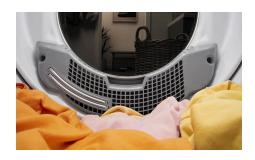

### ADVANCED MOISTURE SENSING

Open the dryer door and point out the moisture sensing strips located on the back of the lint screen holder. Explain how the strips, along with the inlet and outlet thermistors, complete the Advanced Moisture Sensing System, which adapts drying times to provide the right amount of dry.