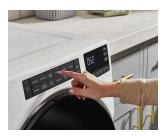

# **TOP FEATURES**

**ADVANCED MOISTURE SENSING** 

Three sensors track moisture and temp to help prevent overdrying

2 STEAM REFRESH CYCLE

Release wrinkles without rewashing

3 SANITIZE CYCLE

Use higher temperatures to sanitize items like towels

## **DID YOU KNOW?**