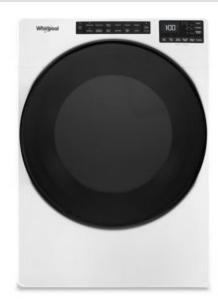

WED6605N

7.4 CU. FT. ELECTRIC WRINKLE SHIELD DRYER WITH STEAM

Dimensions: h: 38.125" w: 27" d: 31"

Colors: Chrome Shadow White