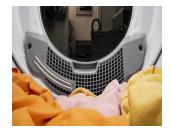

### ADVANCED MOISTURE SENSING

Open the dryer door and point out the moisture sensing strips located on the back of the lint screen holder. Explain how the strips, along with the inlet and outlet thermistors, complete the Advanced Moisture Sensing System, which adapts drying times to provide the right amount of dry.