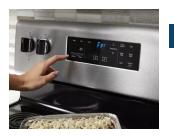

#### FLEXHEAT™ DUAL RADIANT ELEMENTS

Get two elements in one with a 6" inner ring that's great for smaller pots and pans and a 9" outer ring that makes room for larger cookware.

3

GUIDED COOKTOP CONTROLS No feature message found DID YOU KNOW?