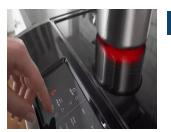

#### FLEXHEAT™ DUAL RADIANT ELEMENTS

Get two elements in one with a 6" inner ring that's great for smaller pots and pans and a 9" outer ring that makes room for larger cookware.

3

GUIDED COOKTOP CONTROLS No feature message found DID YOU KNOW?