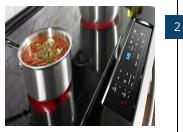

#### FLEXHEAT™ DUAL RADIANT ELEMENTS

Get two elements in one with a 6" inner ring that's great for smaller pots and pans and a 9" outer ring that makes room for larger cookware.

3

GUIDED COOKTOP CONTROLS No feature message found DID YOU KNOW?