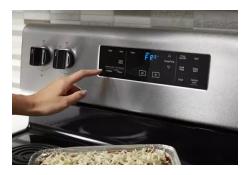

#### FLEXHEAT™ DUAL RADIANT ELEMENTS

Get two elements in one with a 6" inner ring that's great for smaller pots and pans and a 9" outer ring that makes room for larger cookware.

3

GUIDED COOKTOP CONTROLS No feature message found DID YOU KNOW?