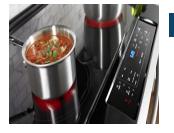

#### 2 FLEXHEAT™ DUAL RADIANT ELEMENTS

Get two elements in one with a 6" inner ring that's great for smaller pots and pans and a 9" outer ring that makes room for larger cookware.