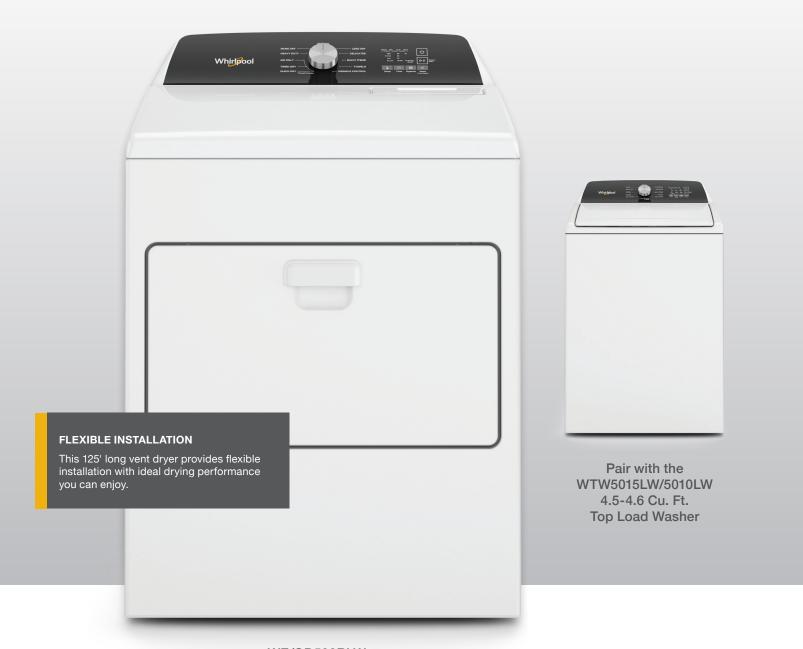

#### **LONG VENT DESIGN**

The long vent system is ideal for apartments, condominiums or any living space that requires an extended vent, up to 125 feet of venting gives you installation flexibility when you need it.

Point to the long vent dryer on the back, talk about the flexibility it can offer during installation.