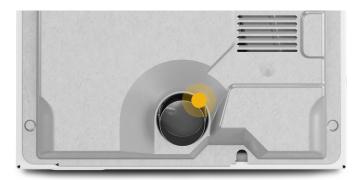

#### **MOISTURE SENSOR**

Two sensors increase your dryer's ability to measure moisture and temperature, helping prevent overdrying by automatically stopping the cycle when the load is dry.

Have the customer open the door and point to the two sensors that dry clothes evenly.