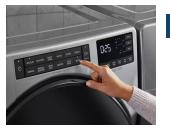

## **TOP FEATURES**

**QUICK WASH CYCLE** 

Wash regular-sized loads fast with the Quick Wash Cycle

2 INTUITIVE CONTROLS

Let the washer guide you to the right cycle combinations or customize up to 35 of your own to get the right type of fabric care for whatever you're washing.

### QUICK WASH CYCLE

Power up the washer on your sales floor. Show the time difference between the normal and quick wash cycles.