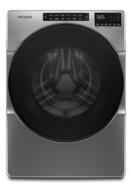

WFW5605M

4.5 CU. FT. FRONT LOAD WASHER WITH QUICK WASH CYCLE

Dimensions: h: 38.625" w: 27" d: 31.5625"

Colors: Chrome Shadow Ultimate Silver Metallic

White

# **ADDITIONAL PRODUCTS TO CONSIDER**

Be sure to tune into your customers' shopping priorities to bundle products across categories

ALSO AVAILABLE / STEP UP WFW6605M

© 2025 Whirlpool. All rights reserved.