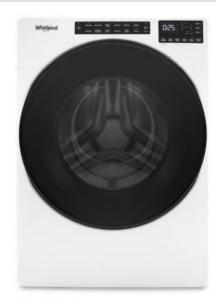

WFW5605M

4.5 CU. FT. FRONT LOAD WASHER WITH QUICK WASH CYCLE

Dimensions: h: 38.625" w: 27" d: 31.5625"

Colors: Chrome Shadow Ultimate Silver Metallic

White

## **TOP FEATURES**

**QUICK WASH CYCLE** 

Wash regular-sized loads fast with the Quick Wash Cycle

2 INTUITIVE CONTROLS

Let the washer guide you to the right cycle combinations or customize up to 35 of your own to get the right type of fabric care for whatever you're washing.

3 TUMBLEFRESH™ OPTION

Keep clean clothes fresh up to 12 hours until transferring to the dryer