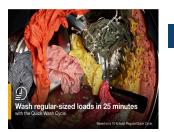

# **TOP FEATURES**

**QUICK WASH CYCLE** Wash regular-sized loads fast with the Quick Wash Cycle

**TUMBLEFRESH™ OPTION** Keep clean clothes fresh up to 12 hours until transferring to the dryer

3

STEAM CLEAN OPTION