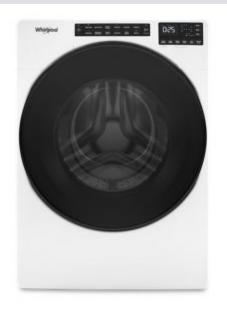

# Whirlpool

WFW6605M

5.0 CU. FT. FRONT LOAD WASHER WITH QUICK WASH CYCLE

Dimensions: w: 27" d: 33.25" Colors: Chrome Shadow White