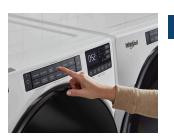

### HOW TO DEMONSTRATE

#### QUICK WASH CYCLE

Power up the washer on your sales floor. Show the time difference between the normal and quick wash cycles.