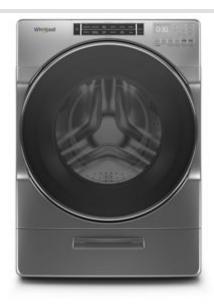

WFW862CH

4.3 CU. FT. CLOSET-DEPTH FRONT LOAD WASHER WITH LOAD & GO™ XL DISPENSER

Colors: Chrome Shadow