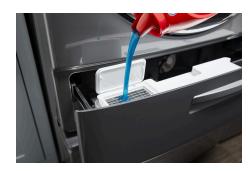

# **TOP FEATURES**

LOAD & GO™ XL DISPENSER

Skip steps with the Load & Go™ XL dispenser. Simply add detergent once and skip refills for 40 loads(1).

2 12-HOUR FANFRESH® OPTION

Keep clothes fresh for up to 12 hours after the wash cycle has ended. A built-in fan activates after the wash cycle is over, tumbling clothes for up to 12 hours so you can finish laundry when you're ready.

#### LOAD & GO™ XL DISPENSER

With the washer plugged in, point out how easy it is to set the detergent concentration by holding the "soil" and "temperature buttons. Take out the Load &  $Go^{TM}$  XL dispenser and let customers know that the dispenser holds enough detergent for up to 40 loads(1). An indicator on the console lets them know when it's time to refill.