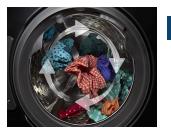

3 INTUITIVE CONTROLS

Let the washer guide you to the right cycle combinations or customize up to 35 of your own to get the right type of fabric care for whatever you're washing.

**DID YOU KNOW?** 

Too much detergent can leave residue on your clothes and even trap soils(2). (2)Good Housekeeping 2019