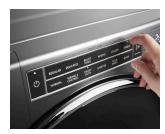

3 INTUITIVE CONTROLS

Let the washer guide you to the right cycle combinations or customize up to 35 of your own to get the right type of fabric care for whatever you're washing.

**DID YOU KNOW?** 

Too much detergent can leave residue on your clothes and even trap soils(2). (2)Good Housekeeping 2019

#### LOAD & GO™ XL DISPENSER

With the washer plugged in, point out how easy it is to set the detergent concentration by holding the "soil" and "temperature buttons. Take out the Load &  $Go^{TM}$  XL dispenser and let customers know that the dispenser holds enough detergent for up to 40 loads(1). An indicator on the console lets them know when it's time to refill.