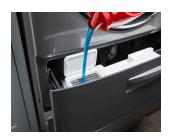

# **TOP FEATURES**

LOAD & GO™ XL DISPENSER

Skip steps with the Load & Go™ XL dispenser. Simply add detergent once and skip refills for 40 loads(1).

2 12-HOUR FANFRESH® OPTION

Keep clothes fresh for up to 12 hours after the wash cycle has ended. A built-in fan activates after the wash cycle is over, tumbling clothes for up to 12 hours so you can finish laundry when you're ready.

#### LOAD & GO™ XL DISPENSER

With the washer plugged in, point out how easy it is to set the detergent concentration by holding the "soil" and "temperature buttons. Take out the Load &  $Go^{TM}$  XL dispenser and let customers know that the dispenser holds enough detergent for up to 40 loads(1). An indicator on the console lets them know when it's time to refill.