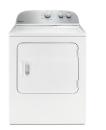

WGD4985E

Dimensions: h: 43" w: 29" d: 26"

Colors:

#### WRINKLE SHIELD™ OPTION

After the cycle ends, help keep wrinkles from setting into clean, dry fabrics with the Wrinkle Shield™ Option. It keeps clothes tumbling for up to 150 minutes after the cycle ends or until you open the door.

### 5.9 CU. FT. CAPACITY

No feature message found

#### 3 AUTODRY™ DRYING SYSTEM

Help prevent overdrying with the AutoDry™ system that senses when clothes have reached the right moisture content and stops the cycle. An outlet thermistor that monitors the air temperature of the air leaving the dryer plus moisture sensing strips detect the level of moisture in the load to make sure the cycle ends when clothes are ready.