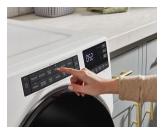

#### **INTUITIVE CONTROLS**

Create customized cycles in a few touches with Intuitive Controls

**DID YOU KNOW?** 

When you are unable to remove a load of clothes from the dryer as soon as it stops, wrinkles can form. Wrinkle Shield™ helps keep wrinkles from forming.

#### WRINKLE SHIELD™ OPTION

Point to the Wrinkle Shield™ Option on the control panel and let your customers know that Wrinkle Shield keeps clothes from getting wrinkled with continued tumbling with no added heat.