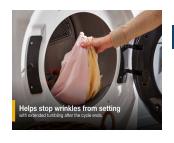

#### WRINKLE SHIELD™ OPTION

The Wrinkle Shield™ Option keeps clothes tumbling for up to 150 minutes after the cycle ends or until you open the door.

2 7.4 CU. FT. CAPACITY

Get room to handle large loads with 7.4 Cu. Ft. Capacity

#### **INTUITIVE CONTROLS**

Create customized cycles in a few touches with Intuitive Controls

**DID YOU KNOW?** 

When you are unable to remove a load of clothes from the dryer as soon as it stops, wrinkles can form. Wrinkle Shield™ helps keep wrinkles from forming.