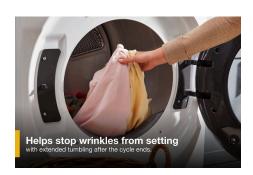

#### WRINKLE SHIELD™ OPTION

The Wrinkle Shield™ Option keeps clothes tumbling for up to 150 minutes after the cycle ends or until you open the door.

2 7.4 CU. FT. CAPACITY

Get room to handle large loads with 7.4 Cu. Ft. Capacity

#### **INTUITIVE CONTROLS**

Create customized cycles in a few touches with Intuitive Controls

**DID YOU KNOW?** 

When you are unable to remove a load of clothes from the dryer as soon as it stops, wrinkles can form. Wrinkle Shield™ helps keep wrinkles from forming.