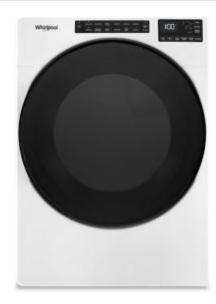

7.4 CU. FT. GAS WRINKLE SHIELD DRYER

Dimensions: h: 38.125" w: 27" d: 31"

Colors: Chrome Shadow Ultimate Silver Metallic

White