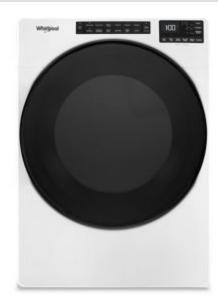

7.4 CU. FT. GAS WRINKLE SHIELD DRYER WITH STEAM

Dimensions: h: 38.125" w: 27" d: 31"

Colors: Chrome Shadow White

## **TOP FEATURES**

WRINKLE SHIELD™ PLUS OPTION WITH STEAM

Help keep wrinkles from setting by tumbling with steam

7.4 CU. FT. CAPACITY 2

Get room to handle large loads with 7.4 Cu. Ft. Capacity

**INTUITIVE CONTROLS** 