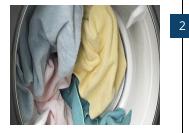

#### INTUITIVE CONTROLS

Let the dryer guide you to the right cycle combinations or customize up to 36 of your own to get the right type of fabric care for whatever you're drying.

**DID YOU KNOW?** No feature message found