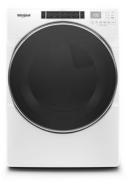

# Whirlpool

HEAT PUMP DRYER

WHD862CH

Dimensions: h: 38.75" w: 27" d: 31" Colors: Chrome Shadow

7.4 CU. FT. FRONT LOAD HYBRID

#### STEAM REFRESH CYCLE

Release wrinkles and reduce odors with the Steam Refresh cycle. It uses water and heat to get clothes ready to wear without rewashing

#### INTUITIVE CONTROLS

Let the dryer guide you to the right cycle combinations or customize up to 36 of your own to get the right type of fabric care for whatever you're drying.

**DID YOU KNOW?** No feature message found