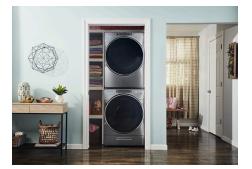

# Whirlpool

HEAT PUMP DRYER

WHD862CH

Dimensions: h: 38.75" w: 27" d: 31" Colors: Chrome Shadow

7.4 CU. FT. FRONT LOAD HYBRID

#### FLEXIBLE INSTALL OPTIONS

Flexible enough to install virtually anywhere, the ventless design and the compact 24-inch width provide customers with the freedom to dry where they want.

## HOW TO DEMONSTRATE

**FLEXIBLE INSTALL OPTIONS** If possible, point out the absence of venting hookups in the back of the dryer.