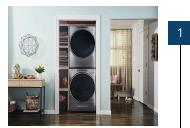

#### STEAM REFRESH CYCLE

Release wrinkles and reduce odors with the Steam Refresh cycle. It uses water and heat to get clothes ready to wear without rewashing