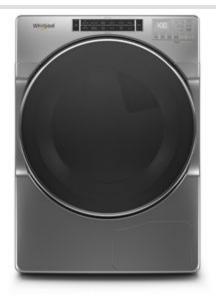

#### FLEXIBLE INSTALL OPTIONS

Flexible enough to install virtually anywhere, the ventless design and the compact 24-inch width provide customers with the freedom to dry where they want.

## HOW TO DEMONSTRATE

**FLEXIBLE INSTALL OPTIONS** If possible, point out the absence of venting hookups in the back of the dryer.