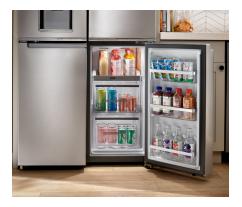

#### EASYVIEW™ FREEZER

A double-door design gives you more freezer space than our French door refrigerators and full visibility to frozen items, so you can quickly grab what you need and spend less time digging through the freezer.

EASYVIEW™ FREEZER

A double-door design gives you more freezer space than our French door refrigerators and full visibility to frozen items, so you can quickly grab what you need and spend less time digging through the freezer.