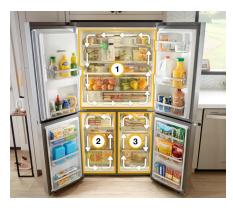

# Help shoppers find what they're looking for with this 4-door, storage-saving solution

Counter Depth vs. Standard De

Our Most Flexible Refrigerator helps you organize items with a double door freezer design that keeps items visible. The convertible freezer to refrigerator zone features six temperature presets for storage flexibility. Get ice and water when you need it with the in door ice dispenser and water system. Refrigerator temperature sensors help monitor food so it stays fresh and tasty.

# Why 4-Door?

Customers need a refrigerator that is the right configuration and size for their space.

They desire the right capacity with flexible organization to meet their family's changing storage needs. The 4-door offers flexible storage spaces in both the refrigerator and freezer compartments.