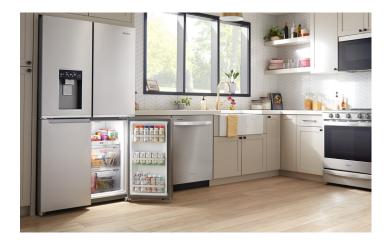

# HOW TO SELL WRCQ7836R Z

Whirlsool

Get instant access to freshly filtered water and ice without having to open the freezer door.

ם ים ים ים ים ים

# Help shoppers find what they're looking for with this 4-door, storage-saving solution

Counter Depth vs. Standard De

Our Most Flexible Refrigerator helps you organize items with a double door freezer design that keeps items visible. The convertible freezer to refrigerator zone features six temperature presets for storage flexibility. Get ice and water when you need it with the in door ice dispenser and water system. Refrigerator temperature sensors help monitor food so it stays fresh and tasty.

Tired of opening your refrigerator or freezer door just to grab a glass of water or a handful of ice?

3

FREEZER-TO-FRIDGE ZONE

A wide range of temperature settings lets you choose between more freezer capacity or more fridge capacity whenever you need it.

EASYVIEW™ FREEZER

A double-door design gives you more freezer space than our French door refrigerators and full visibility to frozen items, so you can quickly grab what you need and spend less time digging through the freezer.

TRIPLE EVAPORATION SYSTEM

Three different sensors monitor fridge and freezer temperatures to help keep your food fresh and tasty for as long as possible.

**IN-DOOR-ICE® AND WATER** Get instant access to freshly filtered water and ice without having to open the freezer door.