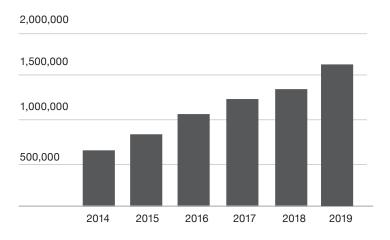

#### COUNTER DEPTH TRENDED UNIT SALES: 2014-2019

More shoppers are looking for refrigerators that are configured to their needs, sized-properly, modestly priced and offer flexible storage solutions.

Counter depth refrigerators are a logical choice and have seen steady growth, a trend that is projected to continue.