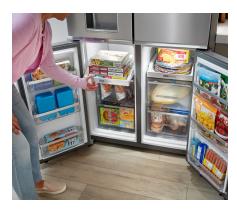

ADJUSTABLE SHELVES

Make room for wide and tall items with Adjustable Shelves that can be easily moved up and down without having to remove any items.