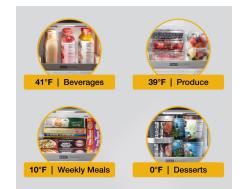

TRIPLE EVAPORATION SYSTEM

Three different sensors monitor fridge and freezer temperatures to help keep your food fresh and tasty for as long as possible.

**IN-DOOR-ICE® AND WATER** Get instant access to freshly filtered water and ice without having to open the freezer door.

## CUSTOM TEMPERATURE CONTROL

Keep frozen food at just the right temperature with multiple temperature settings, from frozen veggies and meat to keeping ice cream scoopable.

WRCQ7836R Z