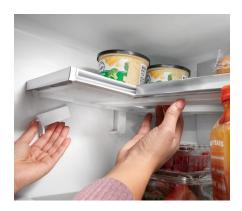

ADJUSTABLE SHELVES

Make room for wide and tall items with Adjustable Shelves that can be easily moved up and down without having to remove any items.