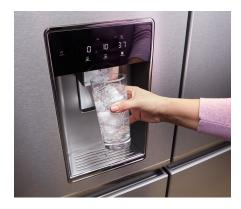

TRIPLE EVAPORATION SYSTEM

Three different sensors monitor fridge and freezer temperatures to help keep your food fresh and tasty for as long as possible.

**IN-DOOR-ICE® AND WATER** Get instant access to freshly filtered water and ice without having to open the freezer door.

## IN-DOOR-ICE<sup>®</sup> AND WATER

Show how convenient it is to fill up a water bottle with the exterior ice and water dispenser. Talk about the freshly filtered water and ice at the touch of a button, without ever having to open the door. This not only saves time and effort but also helps maintain the optimal temperature inside, keeping your food fresher for longer.