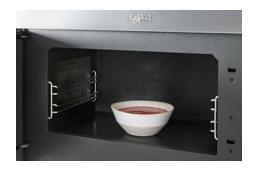

### SPLATTER CONTROL

Splatter Control uses advanced sensing technology to detect the temperature of food and automatically turns down the power level if food is heating too quickly, so you can stay a step ahead and help skip the mess.

#### SPLATTER CONTROL

Ask your customers what types of food they normally put in their microwave. Speak to the IR sensor in the microwave that will adjust the power level of the food.