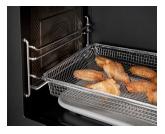

#### 2 AIR FRY MODE

Air Fry Mode gives you the flexibility of a microwave and air fryer in one appliance to free up counter space. You can air fry chicken nuggets, wings, fries and more in the included Dishwasher-Safe Air Fry Basket to get crispy results at home.