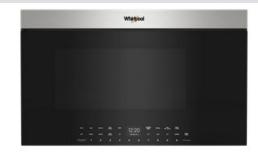

WMMF7530F

AIR FRY OVER-THE-RANGE OVEN WITH ADVANCED SENSING TECHNOLOGY

Dimensions: h: 17.875" w: 30" d: 12.75" Colors: Black Stainless Finish

Fingerprint Resistant Stainless Steel