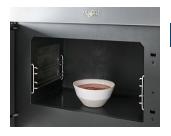

### SPLATTER CONTROL

Splatter Control uses advanced sensing technology to detect the temperature of food and automatically turns down the power level if food is heating too quickly, so you can stay a step ahead and help skip the mess.

#### SPLATTER CONTROL

Ask your customers what types of food they normally put in their microwave. Speak to the IR sensor in the microwave that will adjust the power level of the food.