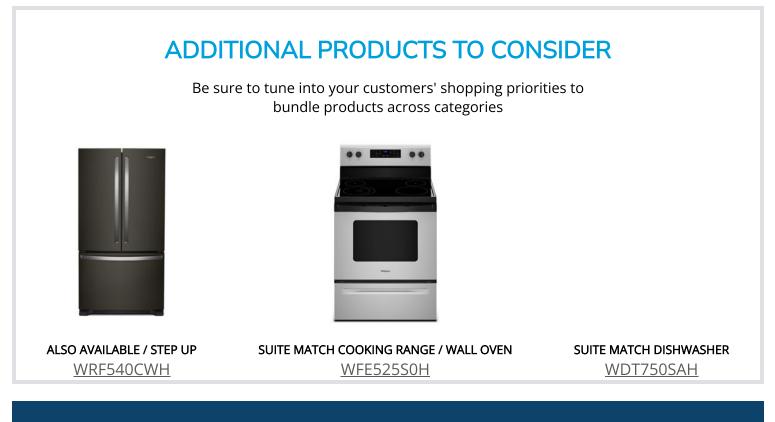

he way?

## **TOP FEATURES**

#### COUNTER DEPTH DESIGN

Add additional kitchen space with a counter depth design.

#### INTERIOR WATER DISPENSER

Easily access fresh, filtered water with the interior dispenser.



#### LED INTERIOR LIGHTING

See food in a more natural light with LED interior lighting.

### DID YOU KNOW?

Counter depth models and refrigerators with smaller footprints are one of the faster growing subcategories in the market.(1) Whether customers are looking for a streamlined design or trying to maximize floor space in smaller kitchens, these models fit the bill for today's refrigerator shopper....

### HOW TO DEMONSTRATE

#### COUNTER DEPTH DESIGN

Use a tape measure to show how much space (5-6") you gain when moving from a standard depth to a counter depth refrigerator.



© 2025 Whirlpool. All rights reserved.