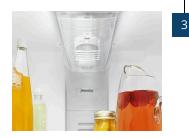

#### INTERIOR WATER DISPENSER

Easily access fresh, filtered water with the interior dispenser.