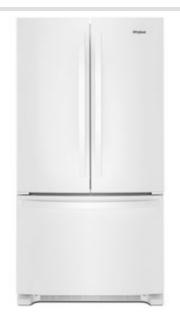

#### 36-INCH WIDE COUNTER DEPTH FRENCH DOOR REFRIGERATOR - 20 CU. FT.

Dimensions: h: 70.125" w: 35.625" d: 29.375" Colors: 📕 Black Stainless 📕 Black

🔄 Fingerprint Resistant Stainless Steel 📃

White