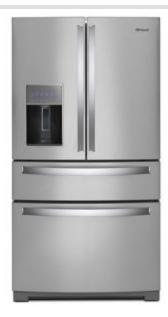

WRMF7736F

36-INCH WIDE 4 DOOR REFRIGERATOR WITH PREP AND STORE BINS - 26 CU. FT.

Dimensions: h: 70.125" d: 36.375"
Colors: Black Stainless Finish

Fingerprint Resistant Stainless Steel