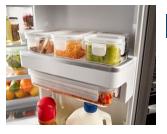

#### **PREP & STORE BINS**

Whirlpool® Prep & Store Bins make organizing your fridge simple, so you can easily find family favorites, prepared meals and more. These five dishwasher, microwave-safe\* bins come in three sizes, perfect for storing a variety of snacks and ingredients.

### **PREP & STORE SHELF**

The Prep & Store Shelf keeps leftovers, prepped meals and more easily accessible and right at eye-level. This shelf can be adjusted to fit in any door bin position, so you can organize your fridge any way you like.