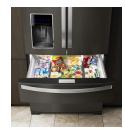

#### REFRIGERATED EXTERIOR DRAWER

Keep items you use most within easy reach. The exterior drawer gives you an additional refrigeration space and lets you adjust temperature controls and dividers based on what you're storing.