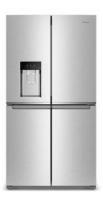

WRMF7736F

36-INCH WIDE 4 DOOR REFRIGERATOR WITH PREP AND STORE BINS - 26 CU. FT.

Dimensions: h: 70.125" d: 36.375"
Colors: Black Stainless Finish

Fingerprint Resistant Stainless Steel

#### **PREP & STORE BINS**

Whirlpool® Prep & Store Bins make organizing your fridge simple, so you can easily find family favorites, prepared meals and more. These five dishwasher, microwave-safe\* bins come in three sizes, perfect for storing a variety of snacks and ingredients.

### **PREP & STORE SHELF**

The Prep & Store Shelf keeps leftovers, prepped meals and more easily accessible and right at eye-level. This shelf can be adjusted to fit in any door bin position, so you can organize your fridge any way you like.

#### REFRIGERATED EXTERIOR DRAWER

Keep items you use most within easy reach. The exterior drawer gives you an additional refrigeration space and lets you adjust temperature controls and dividers based on what you're storing.