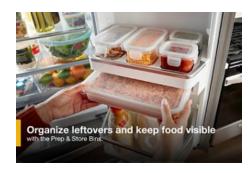

#### **PREP & STORE BINS**

Whirlpool® Prep & Store Bins make organizing your fridge simple, so you can easily find family favorites, prepared meals and more. These five dishwasher, microwave-safe\* bins come in three sizes, perfect for storing a variety of snacks and ingredients.

### **PREP & STORE BINS**

Lift the bins out of the Prep and Store Shelf and highlight the 3 sizes available