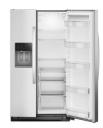

2 PANTRY DRAWER

Keep fruits, vegetables and healthy snacks organized and top-of-mind with the Pantry Drawer.

3 NEW, IMPROVED LED LIGHTING

Keep an eye on all your family's faves. New, Improved LED lighting helps keep you from losing food and letting it go to waste.