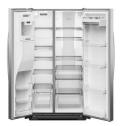

# **TOP FEATURES**

TRUCOOL™ TEMPERATURE MANAGEMENT SYSTEM

The TruCool™ Temperature Management System helps prevent freezer burn on all your favorite snacks and keeps items in your refrigerator from freezing with technology that senses and adapts to the ideal temperature for food.

#### TRUCOOL™ TEMPERATURE MANAGEMENT SYSTEM

Open the refrigerator and point out the vents in the back. Explain how TruCool™ Temperature Management System uses these to circulate cold air evenly, preventing temperature fluctuations.