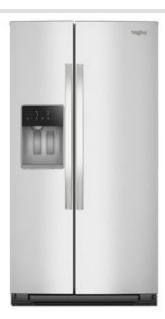

WRSC5536R

36-INCH WIDE SIDE-BY-SIDE REFRIGERATOR - 21 CU. FT.

# **TOP FEATURES**

TRUCOOL™ TEMPERATURE MANAGEMENT SYSTEM

The TruCool™ Temperature Management System helps prevent freezer burn on all your favorite snacks and keeps items in your refrigerator from freezing with technology that senses and adapts to the ideal temperature for food.