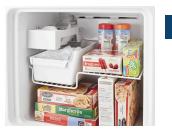

#### DOUBLE CRISPERS

Store fruits and vegetables in the Double Crispers to free up room on shelves for other items.

**DID YOU KNOW?** No feature message found