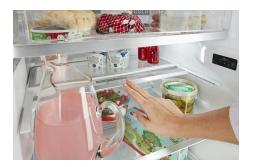

#### INFINITY SLIDE SHELF

Make room for large, high-traffic items with an adjustable shelf that slides back and stops at any point to give you the space you need, even if it's just an inch, so you can fit and find it all.