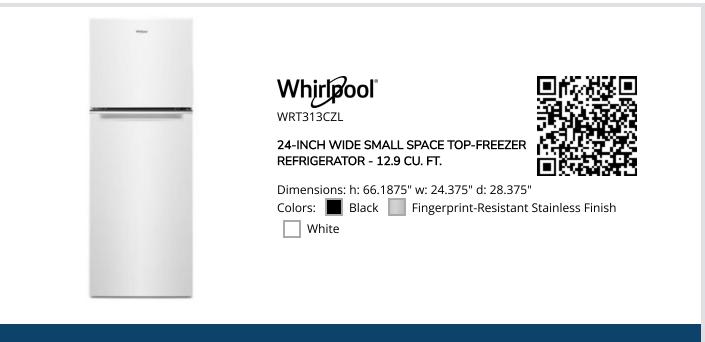

### START THE CONVERSATION

No Feature message found

# **TOP FEATURES**



#### INFINITY SLIDE SHELF

Make room for large, high-traffic items with an adjustable shelf that slides back and stops at any point to give you the space you need, even if it's just an inch, so you can fit and find it all.



2

3

#### EZ CONNECT ICEMAKER KIT

This optional icemaker adds convenient, easily accessible ice without having to worry about refilling ice trays.



#### DOUBLE CRISPERS

Store fruits and vegetables in the Double Crispers to free up room on shelves for other items.

**DID YOU KNOW?** No feature message found

## HOW TO DEMONSTRATE



**INFINITY SLIDE SHELF** No feature message found

### ADDITIONAL PRODUCTS TO CONSIDER

Be sure to tune into your customers' shopping priorities to bundle pr