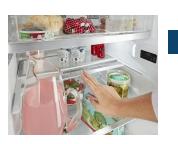

#### INFINITY SLIDE SHELF

Make room for large, high-traffic items with an adjustable shelf that slides back and stops at any point to give you the space you need, even if it's just an inch, so you can fit and find it all.