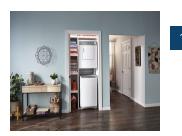

#### FLEXIBLE INSTALLATION

Fit laundry in more places with a compact washer that uses a standard 120V electrical connection and hooks up to your sink or can be installed permanently with plumbing.