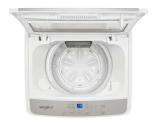

#### IMPELLER

Give clothes a thorough and gentle clean with the impeller that drives clothes from the outer rim to the center, where the deepest clean happens.

**DID YOU KNOW?** No feature message found