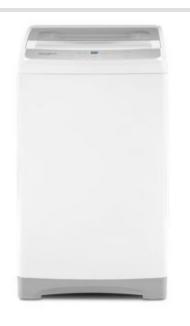

# 1.6 CU. FT. COMPACT TOP LOAD WASHER WITH FLEXIBLE INSTALLATION

Dimensions: h: 37" w: 21" d: 23" Colors: White

#### IMPELLER

Give clothes a thorough and gentle clean with the impeller that drives clothes from the outer rim to the center, where the deepest clean happens.

**DID YOU KNOW?** No feature message found