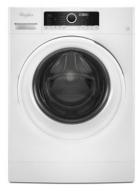

# Whirlpool

WTW2000H

# 1.6 CU. FT. COMPACT TOP LOAD WASHER WITH FLEXIBLE INSTALLATION

Dimensions: h: 37" w: 21" d: 23" Colors: White

#### FLEXIBLE INSTALLATION

Fit laundry in more places with a compact washer that uses a standard 120V electrical connection and hooks up to your sink or can be installed permanently with plumbing.

#### PORTABLE DESIGN

When it's time to start washing, roll the washer into place on casters and connect the included fill-and-drain hose to your sink. A bracket keeps the hose and power cord out of the way when not in use.

#### IMPELLER

Give clothes a thorough and gentle clean with the impeller that drives clothes from the outer rim to the center, where the deepest clean happens.

**DID YOU KNOW?** No feature message found