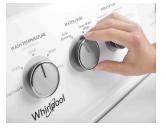

Choose the water level you need for the cycle you want. No matter which wash cycle you choose, Water Level Selection lets you select Auto Sensing to adjust water based on load size or the Deep Water Wash option to help break down loose soils with more water.