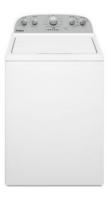

WTW4950F

3.9 CU. FT. TOP LOAD WASHER WITH SOAKING CYCLES, 12 CYCLES

Dimensions: h: 44" w: 27.5" d: 27"

Colors: White

## **TOP FEATURES**

SOAKING CYCLES

Soak and wash in one cycle. Skip a trip to the laundry room with Soaking Cycles that start washing whites and colors as soon as they're done soaking.

2 WATER LEVEL SELECTION

Choose the water level you need for the cycle you want. No matter which wash cycle you choose, Water Level Selection lets you select Auto Sensing to adjust water based on load size or the Deep Water Wash option to help break down loose soils with more water.

3 SMOOTH IMPELLER

Make room for large loads and keep clothes in good shape with this specially designed smooth impeller that provides more capacity.(1)