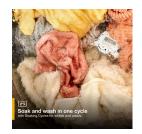

## **TOP FEATURES**

SOAKING CYCLES

Soak and wash in one cycle. Skip a trip to the laundry room with Soaking Cycles that start washing whites and colors as soon as they're done soaking.

2 WATER LEVEL SELECTION

#### **SOAKING CYCLES**

Show customers the Soaking controls and talk about the way the machine will soak first and then wash.