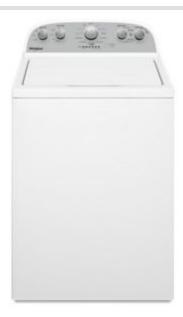

WTW4950F

3.9 CU. FT. TOP LOAD WASHER WITH SOAKING CYCLES, 12 CYCLES

Dimensions: h: 44" w: 27.5" d: 27"

Colors: White