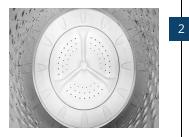

#### SMOOTH SPIRAL STAINLESS STEEL WASH BASKET

Help protect fabrics with this stainless steel wash basket that gently guides clothes during the wash.