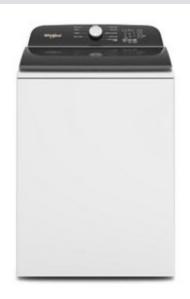

# Whirlpool

TOP LOAD WASHER

WTW500CM

Dimensions: h: 37.25" w: 27.375" d: 28 Colors: White

5.3 CU. FT. LARGE CAPACITY