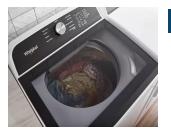

#### EASYVIEW™ FULL-WIDTH SLOW-CLOSE GLASS LID

Enjoy a clean, streamlined look with the slow-close see-through lid that lets you easily check on your load while it's washing.

**DID YOU KNOW?** No feature message found