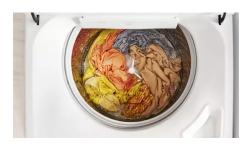

#### DEEP WATER WASH OPTION

Get more water to help break down loose soils. This option automatically adds more water to your load, so heavily soiled clothes get an optimal clean.\*

\*Bulky Items Cycle only available with deepest water level.