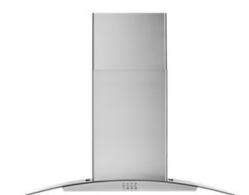

# Whirlpool

WVW51UC6L

36" CURVED GLASS WALL MOUNT RANGE HOOD

Dimensions: w: 36" d: 17.6875" Colors: Stainless Steel