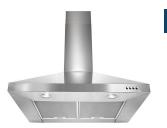

#### **GREASE FILTER**

The grease filter helps trap unwanted grease and helps remove odors.