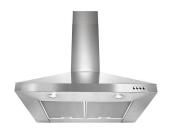

GREASE FILTER

The grease filter helps trap unwanted grease and helps remove odors.

LED TASK LIGHTING

Bright, long-lasting LED task lighting makes it easy to see what you're cooking.