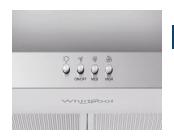

#### 3-SPEED, 400 CFM MOTOR CLASS (PERFORMANCE VARIES BASED ON...

Have your customers look under the hood and the three options of fan speeds. Tell them that they can use the various speeds pending on the smoke and odor.