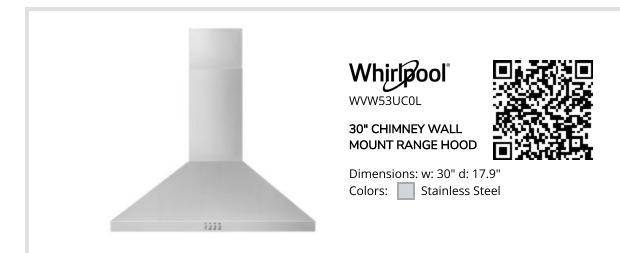

# **TOP FEATURES**

3-SPEED, 400 CFM MOTOR CLASS (PERFORMANCE VARIES BASED ON...

Help remove smoke, odor and moisture with 400 CFM Motor Class\* hood venting that helps keep your kitchen clean. Three fan speeds provide the right amount of ventilation for every meal you prepare.

### **DID YOU KNOW?**

This model help remove smoke, odor and moisture with 400 CFM Motor Class\* hood venting that helps keep your kitchen clean. Three fan speeds provide the right amount of ventilation for every meal you prepare.

\*Performance varies based on installation. Resources available at aham.org.