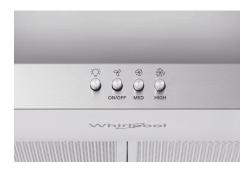

# **TOP FEATURES**

3-SPEED, 400 CFM MOTOR CLASS (PERFORMANCE VARIES BASED ON...

Help remove smoke, odor and moisture with 400 CFM Motor Class\* hood venting that helps keep your kitchen clean. Three fan speeds provide the right amount of ventilation for every meal you prepare.

GREASE FILTER

The grease filter helps trap unwanted grease and helps remove odors.

LED TASK LIGHTING

Bright, long-lasting LED task lighting makes it easy to see what you're cooking.

### **DID YOU KNOW?**

This model help remove smoke, odor and moisture with 400 CFM Motor Class\* hood venting that helps keep your kitchen clean. Three fan speeds provide the right amount of ventilation for every meal you prepare.

#### 3-SPEED, 400 CFM MOTOR CLASS (PERFORMANCE VARIES BASED ON...

Have your customers look under the hood and the three options of fan speeds. Tell them that they can use the various speeds pending on the smoke and odor.