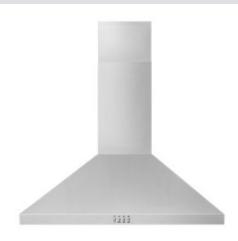

WVW73UC0I

ENERGY STAR® CERTIFIED 30" CHIMNEY WALL MOUNT RANGE HOOD

Dimensions: w: 30" d: 17.9" Colors: Stainless Steel

## **TOP FEATURES**

3-SPEED FAN/300 CFM

No feature message found

2 GREASE FILTER

The grease filter helps trap unwanted grease and helps remove odors.

LED TASK LIGHTING

Bright, long-lasting LED task lighting makes it easy to see what you're cooking.

### **DID YOU KNOW?**

This model helps remove smoke, odor, and moisture with 300 CFM Motor Class\* hood venting that helps keep your kitchen clean. Three fan speeds provide the right amount of ventilation for every meal you prepare.