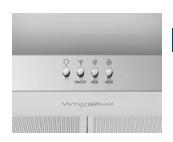

## **TOP FEATURES**

3-SPEED FAN/300 CFM

No feature message found

2 GREASE FILTER

The grease filter helps trap unwanted grease and helps remove odors.

LED TASK LIGHTING

Bright, long-lasting LED task lighting makes it easy to see what you're cooking.

#### 3-SPEED FAN/300 CFM

Have your customers look under the hood and the three options of fan speeds. Tell them that they can use the various speeds pending on the smoke and odor.