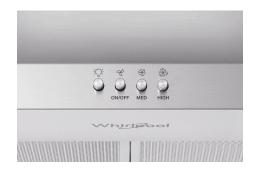

## **TOP FEATURES**

3-SPEED FAN/300 CFM

No feature message found

2 GREASE FILTER

The grease filter helps trap unwanted grease and helps remove odors.

LED TASK LIGHTING

Bright, long-lasting LED task lighting makes it easy to see what you're cooking.

#### 3-SPEED FAN/300 CFM

Have your customers look under the hood and the three options of fan speeds. Tell them that they can use the various speeds pending on the smoke and odor.