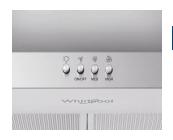

### 3-SPEED FAN/300 CFM

No feature message found

#### 3-SPEED FAN/300 CFM

Have your customers look under the hood and the three options of fan speeds. Tell them that they can use the various speeds pending on the smoke and odor.