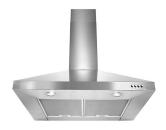

#### GREASE FILTER

The grease filter helps trap unwanted grease and helps remove odors.