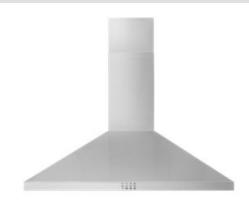

WVW73UC6L

ENERGY STAR® CERTIFIED 36" CHIMNEY WALL MOUNT RANGE HOOD

Dimensions: w: 36" d: 17.9" Colors: Stainless Steel

#### **DID YOU KNOW?**

This model helps remove smoke, odor, and moisture with 300 CFM Motor Class\* hood venting that helps keep your kitchen clean. Three fan speeds provide the right amount of ventilation for every meal you prepare.