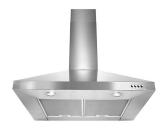

#### GREASE FILTER

The grease filter helps trap unwanted grease and helps remove odors.

#### LED TASK LIGHTING

Bright, long-lasting LED task lighting makes it easy to see what you're cooking.