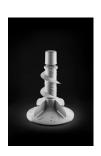

# **TOP FEATURES**

The two pieces of this agitator move independently to roll clothing through the bottom of the wash basket for a thorough, even cleaning.

### **Dual-Action Agitator**

Point out the Dual Action Agitator inside the washer. Explain to customers how it moves clothes through the washtub with a rolling motion that helps break up soils and stains.