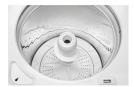

# **TOP FEATURES**

The two pieces of this agitator move independently to roll clothing through the bottom of the wash basket for a thorough, even cleaning.

### **Dual-Action Agitator**

Point out the Dual Action Agitator inside the washer. Explain to customers how it moves clothes through the washtub with a rolling motion that helps break up soils and stains.