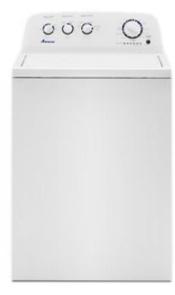

# **AMANA**

AMANA® 3.8 CU. FT. LARGE CAPACITY TOP LOAD WASHER WITH HIGH-EFFICIENCY AGITATOR

Dimensions: h: 44" w: 27 1/2" d: 27"

Colors: White

NTW4519J