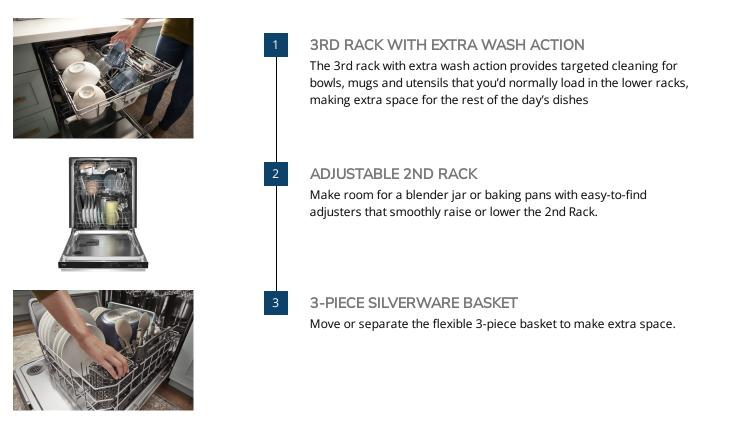

# **TOP FEATURES**

#### 3rd rack with extra wash action

Tell your customers that they can load more and run less with our largest capacity 3rd Rack that fits mugs and bowls.\* They'll be able to fit all the dishes their family piles up with additional features below that adjust to make more room when they need it. Showcase this by talking through the bottom rack first: tell them that the 3...