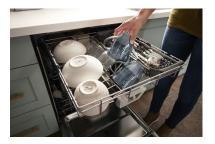

#### 3rd rack with extra wash action

Tell your customers that they can load more and run less with our largest capacity 3rd Rack that fits mugs and bowls.\* They'll be able to fit all the dishes their family piles up with additional features below that adjust to make more room when they need it. Showcase this by talking through the bottom rack first: tell them that the 3...