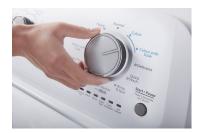

# **TOP FEATURES**

SOAKING CYCLES
Soak and wash in one cycle.

WATER LEVEL SELECTION
Choose the water level you need for the cycle you want.

TWO-WAY WASH ACTION AGITATOR
Give clothes a deep clean with the two-way wash action agitator.

### Soaking cycles

Show customers the Soaking controls and talk about the way the machine will soak first and then wash.