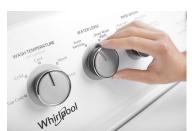

# **TOP FEATURES**

SOAKING CYCLES
Soak and wash in one cycle.

WATER LEVEL SELECTION
Choose the water level you need for the cycle you want.

TWO-WAY WASH ACTION AGITATOR
Give clothes a deep clean with the two-way wash action agitator.