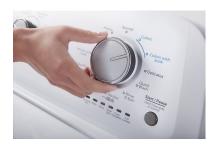

# **TOP FEATURES**

SOAKING CYCLES
Soak and wash in one cycle.

WATER LEVEL SELECTION
Choose the water level you need for the cycle you want.

TWO-WAY WASH ACTION AGITATOR
Give clothes a deep clean with the two-way wash action agitator.

### Soaking cycles

Show customers the Soaking controls and talk about the way the machine will soak first and then wash.