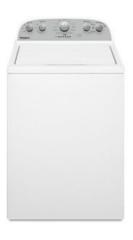

WHIRLPOOL® 3.8 CU. FT. TOP LOAD WASHER WITH SOAKING CYCLES, 12 CYCLES

Dimensions: h: 44" w: 27 1/2" d: 27" Colors: White

WTW4855H

# **TOP FEATURES**

SOAKING CYCLES
Soak and wash in one cycle.

WATER LEVEL SELECTION
Choose the water level you need for the cycle you want.

TWO-WAY WASH ACTION AGITATOR
Give clothes a deep clean with the two-way wash action agitator.