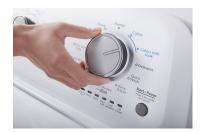

# **TOP FEATURES**

SOAKING CYCLES
Soak and wash in one cycle.

WATER LEVEL SELECTION
Choose the water level you need for the cycle you want.

3 SMOOTH IMPELLER

Make room for large loads with the smooth impeller.

### Soaking cycles

Show customers the Soaking controls and talk about the way the machine will soak first and then wash.