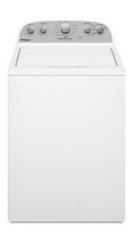

WHIRLPOOL® 3.9 CU. FT. TOP LOAD WASHER WITH SOAKING CYCLES, 12 CYCLES

Dimensions: h: 44" w: 27 1/2" d: 27"

Colors: White

WTW4950H

# **TOP FEATURES**

SOAKING CYCLES
Soak and wash in one cycle.

WATER LEVEL SELECTION
Choose the water level you need for the cycle you want.

3 SMOOTH IMPELLER

Make room for large loads with the smooth impeller.