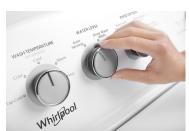

# **TOP FEATURES**

SOAKING CYCLES
Soak and wash in one cycle.

WATER LEVEL SELECTION
Choose the water level you need for the cycle you want.

3 SMOOTH IMPELLER

Make room for large loads with the smooth impeller.

### Soaking cycles

Show customers the Soaking controls and talk about the way the machine will soak first and then wash.