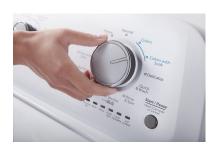

# **TOP FEATURES**

SOAKING CYCLES
Soak and wash in one cycle.

WATER LEVEL SELECTION
Choose the water level you need for the cycle you want.

3 SMOOTH IMPELLER

Make room for large loads with the smooth impeller.

### Soaking cycles

Show customers the Soaking controls and talk about the way the machine will soak first and then wash.