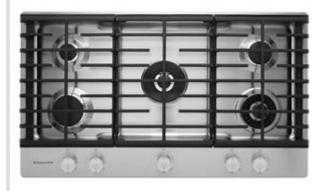

# **KitchenAid®**

KITCHENAID® 36" 5-BURNER GAS COOKTOP

Dimensions: h: 3 11/16" w: 36" d: 21"

Colors: Stainless Steel

KCGS556E

## **TOP FEATURES**

20,000 BTU PROFESSIONAL DUAL RING BURNER

20,000 BTU Professional Dual Ring Burner for simmering or boiling

A diffuser plate allows more control of the flame at the lowest setting, for more precise simmering and melting.

3 COOKSHIELD FINISH

Protects the cooktop from stains that may occur with high temperature cooking.

#### **DID YOU KNOW?**

Allows you to go from one small flame for precise simmering to a dual flame for powerful boiling, all on the same burner.

# **HOW TO DEMONSTRATE**

20,000 BTU PROFESSIONAL DUAL RING BURNER

Show the Dual Ring Burner on the cooktop