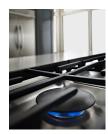

## **TOP FEATURES**

20,000 BTU PROFESSIONAL DUAL RING BURNER

20,000 BTU Professional Dual Ring Burner for simmering or boiling

A diffuser plate allows more control of the flame at the lowest setting, for more precise simmering and melting.

#### **DID YOU KNOW?**

Allows you to go from one small flame for precise simmering to a dual flame for powerful boiling, all on the same burner.

# **HOW TO DEMONSTRATE**

20,000 BTU PROFESSIONAL DUAL RING BURNER

Show the Dual Ring Burner on the cooktop