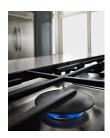

## **TOP FEATURES**

20,000 BTU PROFESSIONAL DUAL RING BURNER

20,000 BTU Professional Dual Ring Burner for simmering or boiling

A diffuser plate allows more control of the flame at the lowest setting, for more precise simmering and melting.

#### **DID YOU KNOW?**

Allows you to go from one small flame for precise simmering to a dual flame for powerful boiling, all on the same burner.

# **HOW TO DEMONSTRATE**

20,000 BTU PROFESSIONAL DUAL RING BURNER

Show the Dual Ring Burner on the cooktop