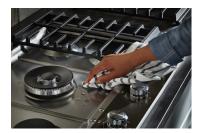

3 COOKSHIELD FINISH

Protects the cooktop from stains that may occur with high temperature cooking.