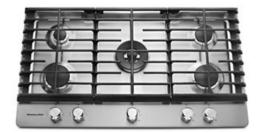

# **KitchenAid®**

KITCHENAID® 36" 5-BURNER GAS COOKTOP

Dimensions: h: 3 11/16" w: 36" d: 21"

Colors: Stainless Steel

KCGS556E

## **TOP FEATURES**

20,000 BTU PROFESSIONAL DUAL RING BURNER

20,000 BTU Professional Dual Ring Burner for simmering or boiling

A diffuser plate allows more control of the flame at the lowest setting, for more precise simmering and melting.