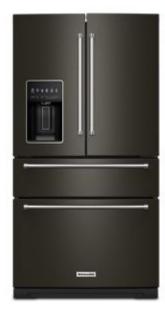

# **KitchenAid®**

KITCHENAID® 26.2 CU. FT. MULTI-DOOR FRENCH DOOR REFRIGERATOR WITH PLATINUM INTERIOR

Dimensions:

Colors: Black Stainless PrintShield Stainless

KRMF536R

## **TOP FEATURES**

- 1 SIGNATURE PLATINUM INTERIOR
  - Signature Platinum Interior wows with wood-look trim and metallic accents
- FRESHCHILLTM FULL-WIDTH REFRIGERATED DRAWER
  FRESHCHILL Full-Width Drawer with custom settings for what you're storing
- THREE-TIER FREEZER DRAWER WITH PIZZA POCKET
  Three-Tier Freezer Drawer conveniently organizes frozen foods