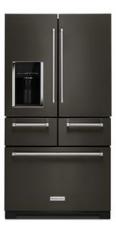

# **KitchenAid®**

KITCHENAID® 26.2 CU. FT. MULTI-DOOR FRENCH DOOR REFRIGERATOR WITH PLATINUM INTERIOR

Dimensions:

Colors: Black Stainless PrintShield Stainless

KRMF536R

## **TOP FEATURES**

- 1 SIGNATURE PLATINUM INTERIOR
  - Signature Platinum Interior wows with wood-look trim and metallic accents
- FRESHCHILLTM FULL-WIDTH REFRIGERATED DRAWER
  FRESHCHILL Full-Width Drawer with custom settings for what you're storing
- THREE-TIER FREEZER DRAWER WITH PIZZA POCKET
  Three-Tier Freezer Drawer conveniently organizes frozen foods