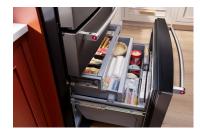

## **TOP FEATURES**

- 1 SIGNATURE PLATINUM INTERIOR
  - Signature Platinum Interior wows with wood-look trim and metallic accents
- FRESHCHILLTM FULL-WIDTH REFRIGERATED DRAWER
  FRESHCHILL Full-Width Drawer with custom settings for what you're storing
- THREE-TIER FREEZER DRAWER WITH PIZZA POCKET
  Three-Tier Freezer Drawer conveniently organizes frozen foods