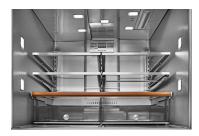

## **TOP FEATURES**

- 1 SIGNATURE PLATINUM INTERIOR
  - Signature Platinum Interior wows with wood-look trim and metallic accents
- FRESHCHILLTM FULL-WIDTH REFRIGERATED DRAWER
  FRESHCHILL Full-Width Drawer with custom settings for what you're storing
- THREE-TIER FREEZER DRAWER WITH PIZZA POCKET
  Three-Tier Freezer Drawer conveniently organizes frozen foods