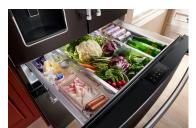

## **TOP FEATURES**

- 1 SIGNATURE PLATINUM INTERIOR
  - Signature Platinum Interior wows with wood-look trim and metallic accents
- FRESHCHILLTM FULL-WIDTH REFRIGERATED DRAWER
  FRESHCHILL Full-Width Drawer with custom settings for what you're storing
- THREE-TIER FREEZER DRAWER WITH PIZZA POCKET
  Three-Tier Freezer Drawer conveniently organizes frozen foods