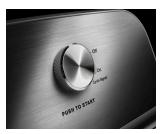

### WRINKLE PREVENT PHASE

Get built-in wrinkle prevention. After the automatic cycle has ended, the Wrinkle Prevent phase keeps the dryer tumbling to help defend against wrinkles.

#### WRINKLE PREVENT PHASE

Show your customers the Wrinkle Prevent phase on the cycle knob of the ME/GD4500 Dryer.