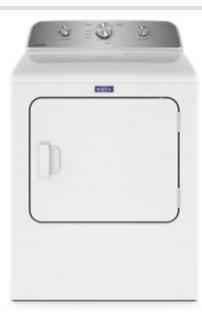

MED4500N

TOP LOAD ELECTRIC WRINKLE PREVENT DRYER - 7.0 CU. FT.

Dimensions: h: 43" w: 29" d: 28.25"

Colors: White

#### 2 7.0 CU. FT. CAPACITY

Dry large loads with a spacious 7.0 cu. ft. capacity.