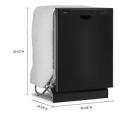

# Whirlpool

WDF341PAF

QUIET DISHWASHER WITH BOOST CYCLE

Dimensions: h: 33.5" w: 23.875" d: 24.5"

Colors: Black Stainless Steel Biscuit-on-Biscuit

White