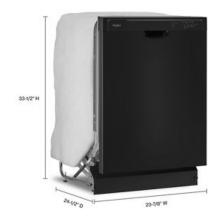

# Whirlpool

WDF341PAF

QUIET DISHWASHER WITH BOOST CYCLE

Dimensions: h: 33.5" w: 23.875" d: 24.5"

Colors: Black Stainless Steel Biscuit-on-Biscuit

White