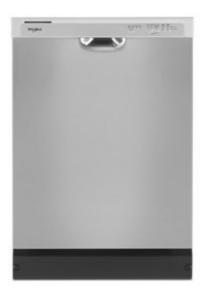

# Whirlpool

WDF341PAF

QUIET DISHWASHER WITH BOOST CYCLE

Dimensions: h: 33.5" w: 23.875" d: 24.5"

Colors: Black Stainless Steel Biscuit-on-Biscuit

White