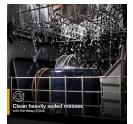

### **TOP FEATURES**

57 DBA

Keep your kitchen quiet during cleanup with a dishwasher sound level of just 57 dBA.

2 HEAVY CYCLE

A Heavy Cycle provides extra cycle time and takes care of heavily soiled messes and hard-to-clean dishes.