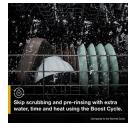

3 BOOST CYCLE

Skip scrubbing and pre-rinsing with the Boost Cycle. This cycle uses more water, time and heat than the Normal Cycle and takes less time than the Heavy Cycle so you can target tough messes that need a little extra effort