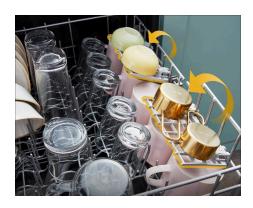

## **TOP FEATURES**

1 THREE 5" CUP SHELVES

Three 5" Cup Shelves fit six additional cups or small bowls to free up extra space in the racks below and conveniently fold down to stay out of the way when not in use.

#### THREE 5" CUP SHELVES

Load coffee mugs on the rack and measuring cups on the cup shelf above to show how to load more in the second rack.