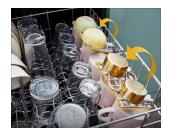

## **TOP FEATURES**

1 THREE 5" CUP SHELVES

Three 5" Cup Shelves fit six additional cups or small bowls to free up extra space in the racks below and conveniently fold down to stay out of the way when not in use.

#### THREE 5" CUP SHELVES

Load coffee mugs on the rack and measuring cups on the cup shelf above to show how to load more in the second rack.