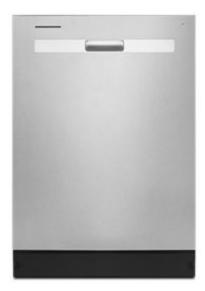

# Whirlpool

WDP540HAM

QUIET DISHWASHER WITH BOOST CYCLE AND POCKET HANDLE

Dimensions: h: 33.5" w: 23.875" d: 24.5"

Colors: Black Fingerprint Resistant Stainless Steel

White