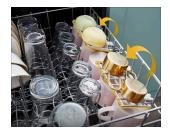

## **TOP FEATURES**

1 THREE 5" CUP SHELVES

Three 5" Cup Shelves fit six additional cups or small bowls to free up extra space in the racks below and conveniently fold down to stay out of the way when not in use.

#### THREE 5" CUP SHELVES

Load coffee mugs on the rack and measuring cups on the cup shelf above to show how to load more in the second rack.