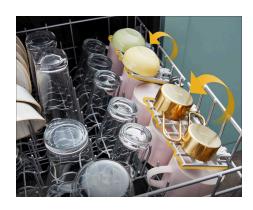

## **TOP FEATURES**

1 THREE 5" CUP SHELVES

Three 5" Cup Shelves fit six additional cups or small bowls to free up extra space in the racks below and conveniently fold down to stay out of the way when not in use.

#### THREE 5" CUP SHELVES

Load coffee mugs on the rack and measuring cups on the cup shelf above to show how to load more in the second rack.