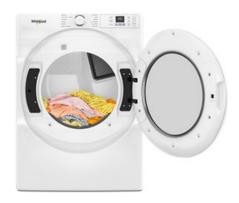

WED5720F

7.4 CU. FT. SMART FRONT LOAD ENERGY STAR® ELECTRIC DRYER WITH WRINKLE SHIELD™ OPTION

Dimensions: h: 39" w: 27" d: 30.625"

Colors: Core Silver Volcano Black White

# **TOP FEATURES**

WRINKLE SHIELD™ OPTION

Help keep wrinkles from setting into clean, dry laundry with the Wrinkle Shield™ Option. It keeps clothes tumbling up to 150 minutes after the cycle ends, or until you open the door.

#### WRINKLE SHIELD™ OPTION

Point to Wrinkle Shield<sup>™</sup> Option with Steam on the console. Explain to your customers that Wrinkle Shield<sup>™</sup> Option with tumbles for up to 150 minutes after a cycle ends to help keep wrinkles from setting in on clothes.