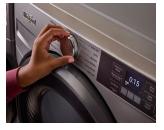

#### WRINKLE SHIELD™ OPTION

Point to Wrinkle Shield<sup>™</sup> Option with Steam on the console. Explain to your customers that Wrinkle Shield<sup>™</sup> Option with tumbles for up to 150 minutes after a cycle ends to help keep wrinkles from setting in on clothes.