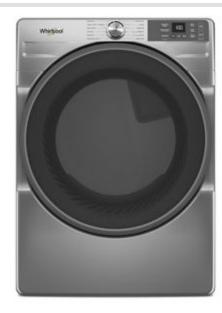

WED5720F

7.4 CU. FT. SMART FRONT LOAD ENERGY STAR® ELECTRIC DRYER WITH WRINKLE SHIELD™ OPTION

Dimensions: h: 39" w: 27" d: 30.625"

Colors: Core Silver Volcano Black White