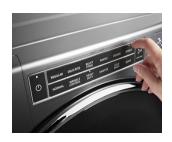

## **TOP FEATURES**

INTUITIVE CONTROLS

Let the washer guide you to the right cycle combinations or customize up to 35 of your own to get the right type of fabric care for whatever you're washing.

2 SANITIZE CYCLE WITH OXI