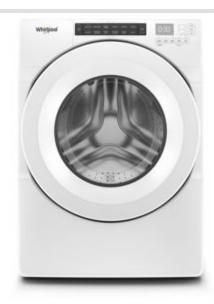

WFW560CH

4.3 CU. FT. CLOSET-DEPTH FRONT LOAD WASHER WITH INTUITIVE CONTROLS

Dimensions: h: 38.625" w: 27" d: 31.5625"

Colors: White