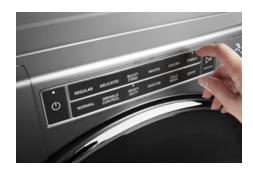

## **TOP FEATURES**

INTUITIVE CONTROLS

Let the washer guide you to the right cycle combinations or customize up to 35 of your own to get the right type of fabric care for whatever you're washing.

2 SANITIZE CYCLE WITH OXI