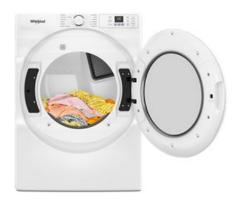

WGD5720F

7.4 CU. FT. SMART FRONT LOAD ENERGY STAR® GAS DRYER WITH WRINKLE SHIELD™ OPTION

Dimensions: h: 39" w: 27" d: 30.625"

Colors: Core Silver Volcano Black White

# **TOP FEATURES**

WRINKLE SHIELD™ OPTION

Help keep wrinkles from setting into clean, dry laundry with the Wrinkle Shield™ Option. It keeps clothes tumbling up to 150 minutes after the cycle ends, or until you open the door.

#### WRINKLE SHIELD™ OPTION

Point to Wrinkle Shield<sup>™</sup> Option with Steam on the console. Explain to your customers that Wrinkle Shield<sup>™</sup> Option with tumbles for up to 150 minutes after a cycle ends to help keep wrinkles from setting in on clothes.