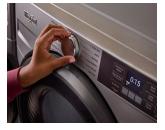

## **HOW TO DEMONSTRATE**

#### WRINKLE SHIELD™ OPTION

Point to Wrinkle Shield<sup>™</sup> Option with Steam on the console. Explain to your customers that Wrinkle Shield<sup>™</sup> Option with tumbles for up to 150 minutes after a cycle ends to help keep wrinkles from setting in on clothes.