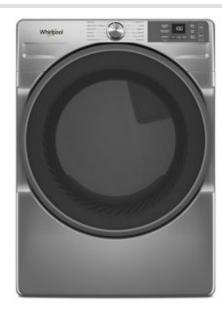

WGD5720F

7.4 CU. FT. SMART FRONT LOAD ENERGY STAR® GAS DRYER WITH WRINKLE SHIELD™ OPTION

Dimensions: h: 39" w: 27" d: 30.625"

Colors: Core Silver Volcano Black White