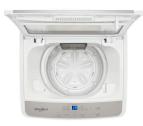

3 IMPELLER

Give clothes a thorough and gentle clean with the impeller that drives clothes from the outer rim to the center, where the deepest clean happens.