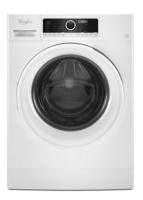

WTW2000H

1.6 CU. FT. COMPACT TOP LOAD WASHER WITH FLEXIBLE INSTALLATION

Dimensions: h: 37" w: 21" d: 23"

Colors: White

### **TOP FEATURES**

FLEXIBLE INSTALLATION

Fit laundry in more places with a compact washer that uses a standard 120V electrical connection and hooks up to your sink or can be installed permanently with plumbing.