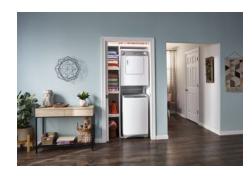

### **TOP FEATURES**

FLEXIBLE INSTALLATION

Fit laundry in more places with a compact washer that uses a standard 120V electrical connection and hooks up to your sink or can be installed permanently with plumbing.