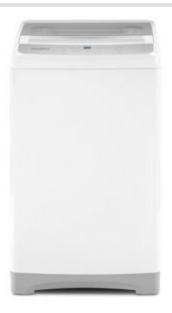

WTW2000H

1.6 CU. FT. COMPACT TOP LOAD WASHER WITH FLEXIBLE INSTALLATION

Dimensions: h: 37" w: 21" d: 23"

Colors: White

### **TOP FEATURES**

FLEXIBLE INSTALLATION

Fit laundry in more places with a compact washer that uses a standard 120V electrical connection and hooks up to your sink or can be installed permanently with plumbing.

2 PORTABLE DESIGN

When it's time to start washing, roll the washer into place on casters and connect the included fill-and-drain hose to your sink. A bracket keeps the hose and power cord out of the way when not in use.

3 IMPELLER

Give clothes a thorough and gentle clean with the impeller that drives clothes from the outer rim to the center, where the deepest clean happens.