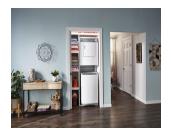

### **TOP FEATURES**

FLEXIBLE INSTALLATION

Fit laundry in more places with a compact washer that uses a standard 120V electrical connection and hooks up to your sink or can be installed permanently with plumbing.